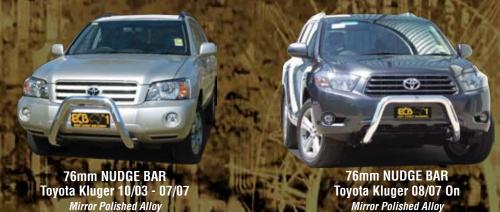

Impact protection is just one of the benefits of these eye-catching Nudge Bars to suit the Toyota Kluger. Designed and manufactured in Australia to suit our harsh Australian conditions, these 76mm Nudge Bars are formed from high tensile alloy tubing and will never corrode or rust. Each ECB Nudge Bar is designed to suit each individual model; therefore you can be assured of an aesthetically pleasing, functional and reliable design. These 76mm Nudge Bars come complete with spotlight mounting provisions, together with a choice of polished or powdercoated alloy finishes.