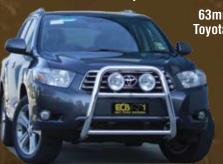

63mm SERIES 2 NUDGE BAR Toyota Kluger 08/07 On

Mirror Polished Alloy

TYPE 8 BAR
Toyota Kluger 10/03 - 07/07
Silver Hammertone Powdercoated Alloy

63mm SERIES 2 NUDGE BAR
Toyota Kluger 10/03 - 07/07
Mirror Polished Alloy

Great sports styling, bumper and grille protection are just a few of the features of these modern and functional 63mm Series 2 Nudge Bars for the Toyota Kluger. Designed and manufactured in Australia to suit our harsh Australian conditions, these Series 2 Nudge Bars are formed from high tensile alloy tubing and will never corrode or rust, while a lower centre tube provides maximum radiator protection. Each ECB Nudge Bar is designed to suit each individual model; therefore you can be assured of an aesthetically pleasing, functional and reliable design. The 63mm Series 2 Nudge Bar comes complete with spotlight mounting provisions, together with a choice of polished or powdercoated alloy finishes.