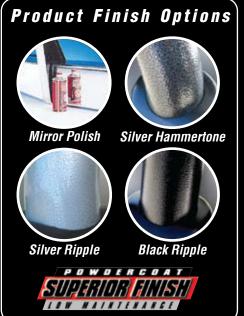

BIG TUBE BAR Toyota Kluger 08/07 On

Mirror Polished Allov

park light combinations, air directional cooling vents, driving light mounting points and an aerial bracket are all standard features. To complete a great looking performance product, choose from ECB's range of superior, low maintenance powdercoated finishes. A durable cost saving alternative to polishing.

The tubular construction of the Type 8 Bar contours perfectly to suit the Kluger's aerodynamic styling. Manufactured from high tensile alloys, the Type 8 Bar incorporates lower braces providing additional loop support for optimum frontal protection. A steel mounting system ensures a neat and sturdy fitment while driving light mounting provisions are standard inclusions. For a superior low maintenance finish where bugs wash off easily, choose from ECB's range of superior low maintenance powdercoated finishes.

63mm SERIES 2 NUDGE BAR Toyota Kluger 08/07 On

Mirror Polished Alloy

TYPE 8 BAR
Toyota Kluger 10/03 - 07/07
Silver Hammertone Powdercoated Alloy

63mm SERIES 2 NUDGE BAR
Toyota Kluger 10/03 - 07/07
Mirror Polished Alloy

Great sports styling, bumper and grille protection are just a few of the features of these modern and functional 63mm Series 2 Nudge Bars for the Toyota Kluger. Designed and manufactured in Australia to suit our harsh Australian conditions, these Series 2 Nudge Bars are formed from high tensile alloy tubing and will never corrode or rust, while a lower centre tube provides maximum radiator protection. Each ECB Nudge Bar is designed to suit each individual model; therefore you can be assured of an aesthetically pleasing, functional and reliable design. The 63mm Series 2 Nudge Bar comes complete with spotlight mounting provisions, together with a choice of polished or powdercoated alloy finishes.

Impact protection is just one of the benefits of these eye-catching Nudge Bars to suit the Toyota Kluger. Designed and manufactured in Australia to suit our harsh Australian conditions, these 76mm Nudge Bars are formed from high tensile alloy tubing and will never corrode or rust. Each ECB Nudge Bar is designed to suit each individual model; therefore you can be assured of an aesthetically pleasing, functional and reliable design. These 76mm Nudge Bars come complete with spotlight mounting provisions, together with a choice of polished or powdercoated alloy finishes.